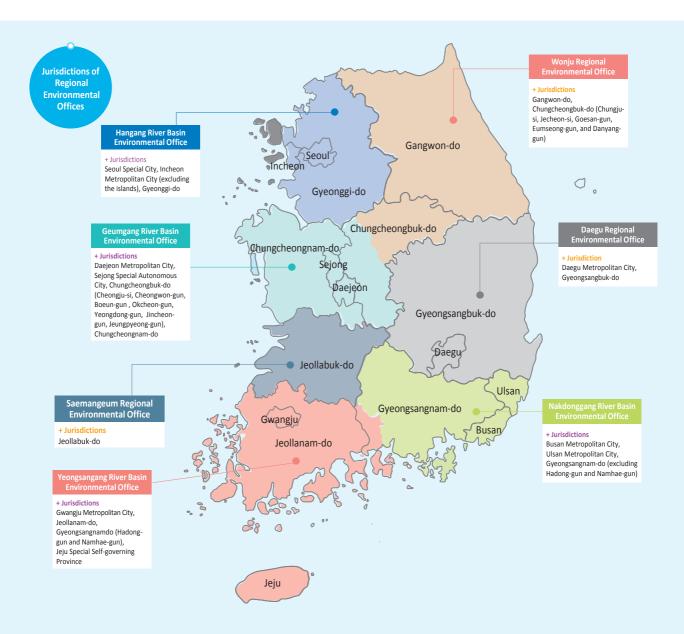

## Regional Environmental Offices

The Ministry of Environment has four River Basin Environmental Offices at Hangang, Nakdonggang, Geumgang, and Yeongsansang and three Regional Environmental Offices in Wonju, Daegu, and Saemangeum as specialized local administrative agencies to manage the watersheds of the four major rivers, and the Metropolitan Air Quality Management Office as an exclusive organization in charge of improving the metropolitan air quality.

The four River Basin Environmental Offices are responsible for operating the watershed management committee, managing the watershed management fund, approval of local government water quality improvement projects, approval and evaluation of Total Water Pollutant Load Management System (TPLMS) implementation plans, imposing and collecting water use charges regarding dedicated water supply business operators, and other aspects of river basin management, in addition to duties prescribed under the special act on watersheds. The Metropolitan Air Quality Management Office, in accordance with the Special Act on the Improvement of Air Quality in Seoul Metropolitan Area, is in charge of preventive and wide-area metropolitan air quality management such as emission-cap management in business establishments, reduction of vehicle gas emissions, and assistance for air quality improvement in small and medium-sized establishments.