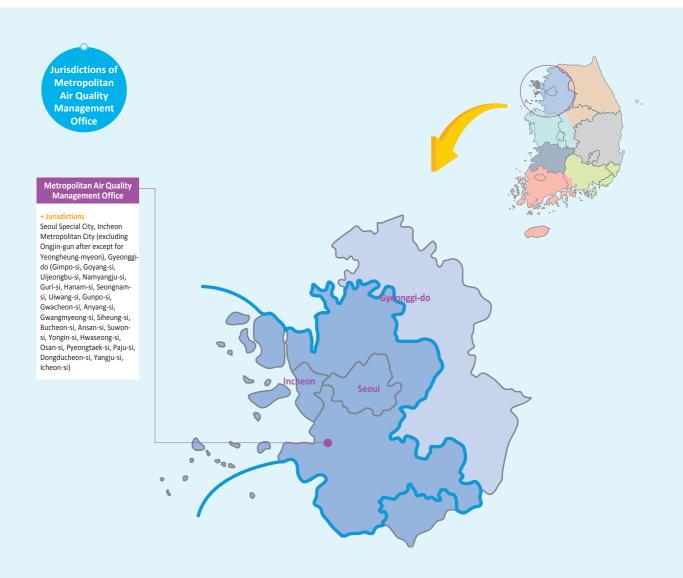

## Regional Environmental Offices

The Ministry of Environment has four River Basin Environmental Offices at Hangang, Nakdonggang, Geumgang, and Yeongsansang and three Regional Environmental Offices in Wonju, Daegu, and Saemangeum as specialized local administrative agencies to manage the watersheds of the four major rivers, and the Metropolitan Air Quality Management Office as an exclusive organization in charge of improving the metropolitan air quality.

The four River Basin Environmental Offices are responsible for operating the watershed management committee, managing the watershed management fund, approval of local government water quality improvement projects, approval and evaluation of Total Water Pollutant Load Management System (TPLMS) implementation plans, imposing and collecting water use charges regarding dedicated water supply business operators, and other aspects of river basin management, in addition to duties prescribed under the special act on watersheds. The Metropolitan Air Quality Management Office, in accordance with the Special Act on the Improvement of Air Quality in Seoul Metropolitan Area, is in charge of preventive and wide-area metropolitan air quality management such as emission-cap management in business establishments, reduction of vehicle gas emissions, and assistance for air quality improvement in small and medium-sized establishments.